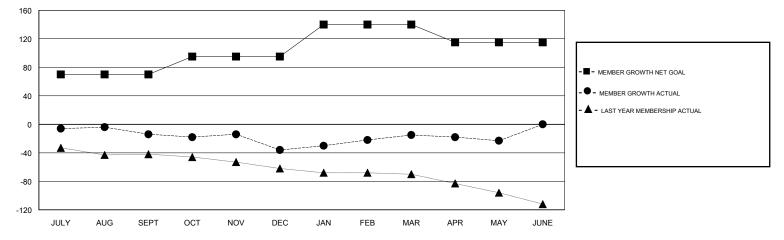

GOALS AND ACTUAL MEMBERS CUMULATIVE

| DROPPED CLUBS: 1 |          | 37 CLUBS OF 56 ADDED 1 OR MORE<br>NEW MEMBERS | GENDER DISTRIBUTION<br>MALE 694 (51.87%)<br>FEMALE 644 (48.13%) |     |
|------------------|----------|-----------------------------------------------|-----------------------------------------------------------------|-----|
| DROPPED MEMBERS  |          |                                               | Women Percentage Fiscal Year Goal: 50%                          |     |
| DECEASED         | 29       |                                               | TOTAL FAMILY UNIT MEMBERS                                       | 412 |
| CLUB CANCELLED   | 0<br>143 |                                               | FAMILY MEMBERS PAYING HALF                                      | 213 |
| TOTAL            | 172      |                                               | DUES                                                            |     |