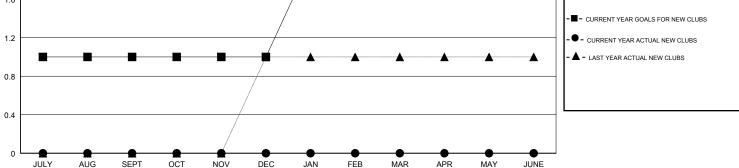

## CARLTON LLOYD LOCATION FLORIDA GMT CA GMT: Clubs Members RESULTS FOR 2018-2019 RESULTS FOR 2018-2019 NEW CLUB GOAL NEW CLUBS DROPPED CLUBS MEMBER GROWTH NET MEMBER GROWTH DROPPED QUARTER QUARTER GOAL ACTUAL MEMBERS ACTUAL (including transfers) 1 0 1 70 33 33 JULY/AUG/SEPT JULY/AUG/SEPT 0 0 0 25 48 68 OCT/NOV/DEC OCT/NOV/DEC 0 1 0 29 45 55 JAN/FEB/MAR JAN/FEB/MAR 0 0 0 -25 40 42 APR/MAY/JUNE APR/MAY/JUNE GOALS AND ACTUAL NEW CLUBS CUMULATIVE 2 1.6 CURRENT YEAR GOALS FOR NEW CLUBS